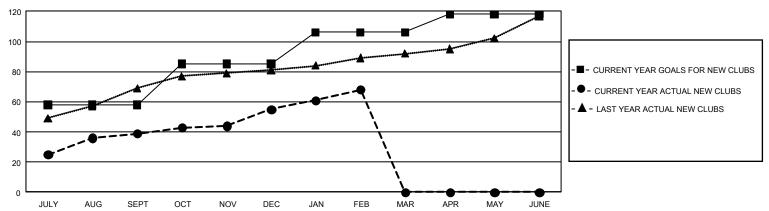

| JULY/AUG/SEP          | T 4,725                   | 1,707                   | 1,159                                              |  |
| OCT/NOV/DEC           | 81            | 16        | 106           | OCT/NOV/DEC           | 3,540                     | 993                     | 4,131                                              |  |
| JAN/FEB/MAR           | 63            | 13        | 7             | JAN/FEB/MAR           | 2,775                     | 939                     | 395                                                |  |
| APR/MAY/JUNE          | 36            | 0         | 0             | APR/MAY/JUNE          | 2,385                     | 0                       | 0                                                  |  |

## GOALS AND ACTUAL NEW CLUBS CUMULATIVE



## GOALS AND ACTUAL MEMBERS CUMULATIVE



| DROPPED CLUBS: 0 |   | 0 CLUBS OF 0 ADDED 1 OR MORE NEW<br>MEMBERS | GENDER DISTRIBUTION  MALE 0 (100.00%) |             |   |
|------------------|---|---------------------------------------------|---------------------------------------|-------------|---|
| DROPPED MEMBERS  |   |                                             | FEMALE                                | 0 (100.00%) |   |
| DECEASED         | 0 | CLICK HERE FOR CUMULATIVE                   | TOTAL FAMILY UNIT MEMBERS             |             | 0 |
| CLUB CANCELLED 0 |   | MEMBERSHIP DATA                             |                                       |             |   |
| OTHER            | 0 |                                             | FAMILY MEMBERS PAYING HALF DUES       |