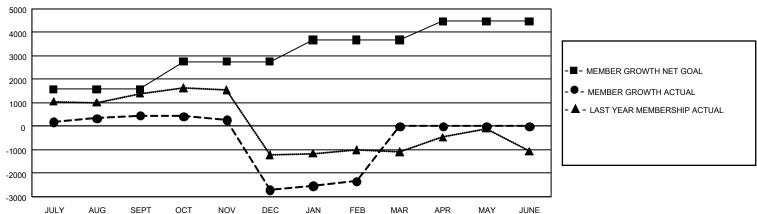

## GOALS AND ACTUAL MEMBERS CUMULATIVE

| DROPPED CLUBS: 0 |   | 0 CLUBS OF 0 ADDED 1 OR MORE NEW<br>MEMBERS | GENDER DISTRIBUTION  MALE 0 (100.00%) |             |   |
|------------------|---|---------------------------------------------|---------------------------------------|-------------|---|
| DROPPED MEMBERS  |   |                                             | FEMALE                                | 0 (100.00%) |   |
| DECEASED         | 0 | CLICK HERE FOR CUMULATIVE                   | TOTAL FAMILY UNIT MEMBERS             |             | 0 |
| CLUB CANCELLED 0 |   | MEMBERSHIP DATA                             |                                       |             |   |
| OTHER            | 0 |                                             | FAMILY MEMBERS PAYING HALF DUES       |             | ا |
| TOTAL            | 0 |                                             |                                       |             |   |